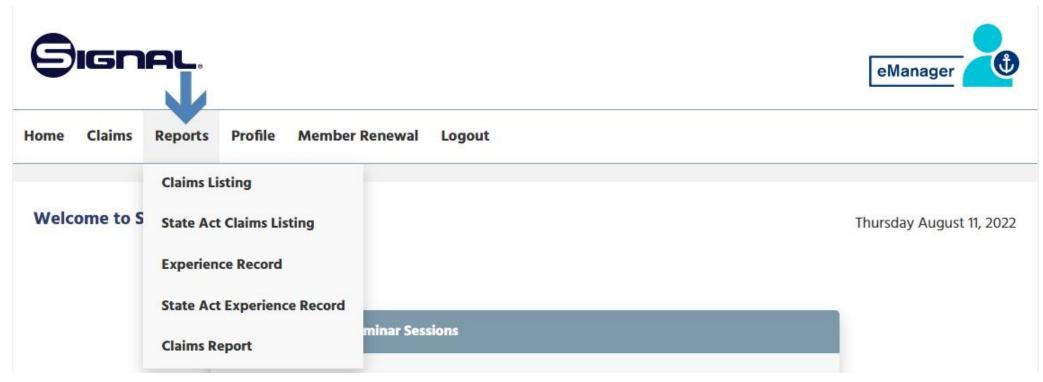

### **REPORTS OVERVIEW**

The Reports section of eManager allows you to access an extensive selection of reports related to your claim activity. In addition to a claims listing loss run and loss experience record, there are several reports available under Claims Reports sub-menu:

### REPORTS: CLAIMS REPORT

The "Claims Report" of eManager's reports section allows reporting in data and graphical format for a variety of Membership years and claim types, including:

- Claims by Body Part (summary and detailed)
- Claims by Permanency (summary and detailed)
- Claimants on Compensation
- Claimants with Multiple Claims
- Death Claims