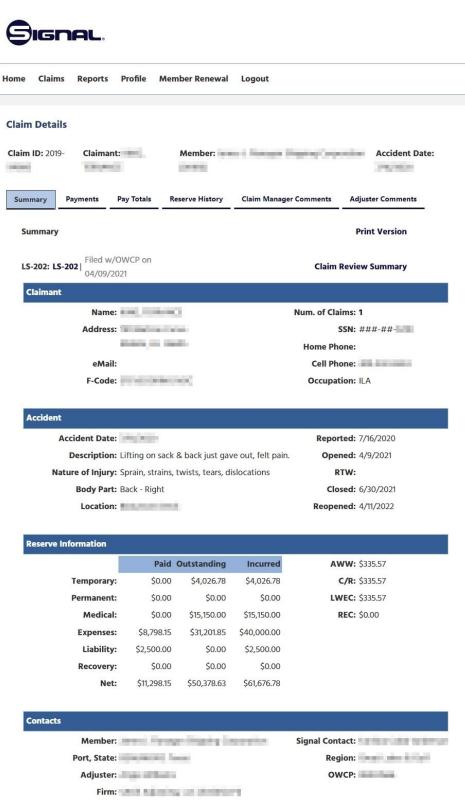

### **REPORTS: CLAIMS SEARCH**

After entering your search criteria, a listing of applicable claims will be displayed. Each Claim Number ID is a hyperlink which can be clicked on for further details on the claim.

The search results can be exported to an Excel or PDF.

To see a different data set, just hit "Revise Search"